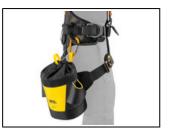

Operators             |
|-------------|-----------------------|
| Туре        | Verticality           |
| Category    | Packs And Accessories |
| Subcategory | Versatile Packs       |



## **TOOLBAG 6**

The TOOLBAG 6 tool pouch allows you to carry a large number of tools. The opening and closure system is easy to use with one hand. It can be connected to the harness using the INTERFAST accessory, reducing bulk on the harness and making the pouch more accessible. It is durably constructed and can be used on a daily basis without worrying about



The opening and closure system is quick, easy, and can be used with one hand.



The INTERFAST quick connection accessory makes it easy to install the TOOLBAG pouch on the harness, providing a compact solution and improved access to equipment.



The pouch can also be attached to the harness with a classic connector.

## Selling Points Carry your tools when working on the ground or at height: Large volume ideal for carrying all the tools you need for the work day Efficiently store hammers with two exterior slots Quickly and easily open and close with one hand Cord lock closure keeps tools secure when working at height Durable construction for regular to intensive use: TPU material is resistant to UV exposure, oil, grease, and high and low temperatures Waterproof tarp material and water repellent fabric Connect to harness in multiple ways: The INTERFAST accessory is quick and easy to connect to the harness and is compact to optimize comfort when you're on the move Can also be attached using a classic connector

• Certification(s):