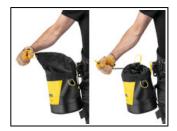

The opening and closure system is quick, easy, and can be used with one hand.

The INTERFAST quick connection accessory makes it easy to install the TOOLBAG pouch on the harness, providing a compact solution and improved access to equipment.