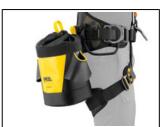

The opening and closure system is quick, easy, and can be used with one hand.

The INTERFAST quick connection accessory makes it easy to install the TOOLBAG pouch on the harness, providing a compact solution and improved access to equipment.

The pouch can also be attached to the harness with a classic connector.