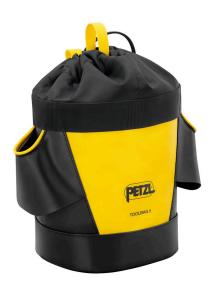

## **TOOLBAG 6**

The TOOLBAG 6 tool pouch allows you to carry a large number of tools. The opening and closure system is easy to use with one hand. It can be connected to the harness using the INTERFAST accessory, reducing bulk on the harness and making the pouch more accessible. It is durably constructed and can be used on a daily basis without worrying about

## Selling Points Carry your tools when working on the ground or at height: Large volume ideal for carrying all the tools you need for the work day Efficiently store hammers with two exterior slots Quickly and easily open and close with one hand Cord lock closure keeps tools secure when working at height Durable construction for regular to intensive use: TPU material is resistant to UV exposure, oil, grease, and high and low temperatures Waterproof tarp material and water repellent fabric Connect to harness in multiple ways: The INTERFAST accessory is quick and easy to connect to the harness and is compact to optimize comfort when you're on the move Can also be attached using a classic connector